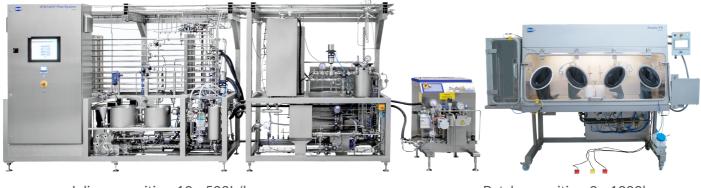

Inline capacities: 10 - 500L/h

Batch capacities: 2 - 1000kg

### What Do We Offer?

Our systems combine the flexibility and the scale required for lab and pilot applications with the reliability and performance of an industrial plant. They are designed to handle wide ranges of products and processes as a standard. Each configuration is based on standard modules that have a proven performance and have been validated during the development phase.

The modular configuration of our systems makes the upgrade of the machine possible at any time, enabling you to enter new markets with innovative products.